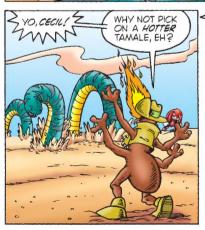

The straits are dire...

...but Knuckles is not alone.

At his side stands ARCHIMEDES THE FIRE ANT. ambassador of a race which shares a secret, symbiotic relationship with the Echidnas. A relationship dating back to the origins of the island, even though, in theory, their peoples are natural enemies!